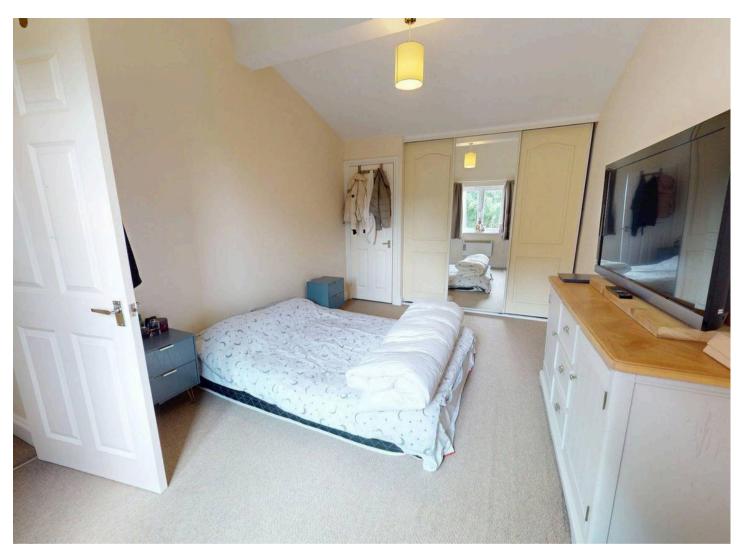

The accommodation is light and easy to maintain, featuring its own private entrance, a spacious living room, and a built-in kitchen complete with extractor fan, hob, oven, and space for additional appliances. The double bedroom benefits from a built-in wardrobe, making excellent use of the space.