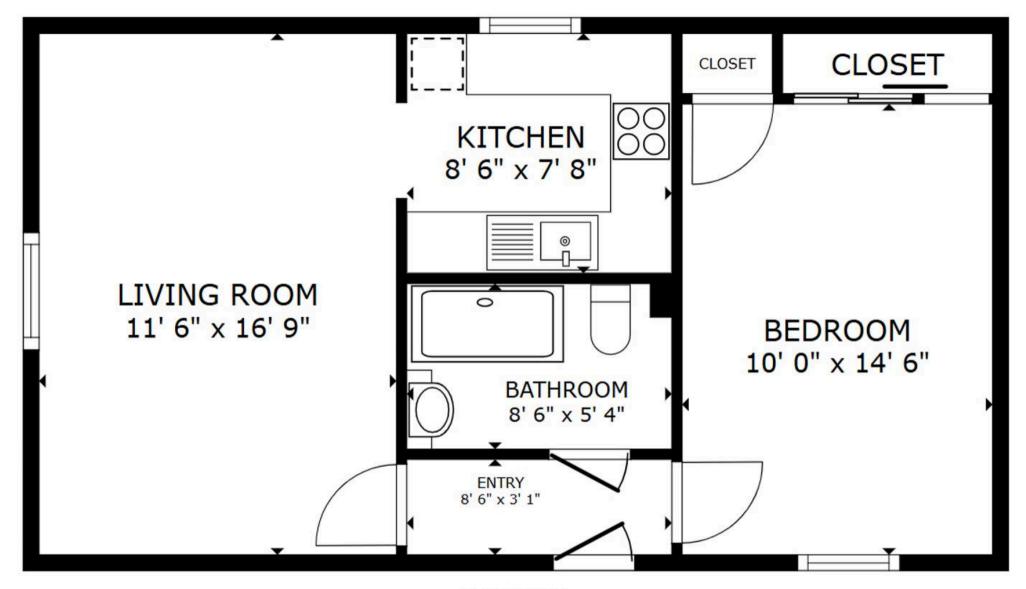

The accommodation is light and easy to maintain, featuring its own private entrance, a spacious living room, and a built-in kitchen complete with extractor fan, hob, oven, and space for additional appliances. The double bedroom benefits from a built-in wardrobe, making excellent use of the space.

## **Key Features:**

- First-floor maisonette in a small block of four
- Built in 2002
- Private entrance
- Spacious living room
- Fitted kitchen with hob, oven and extractor
- Double bedroom with built-in wardrobe
- Allocated carport parking
- Shared bin & cycle store
- Communal rear garden
- Double glazed windows
- Electric radiators
- Excellent transport links
- No onward chain
- Early possession available