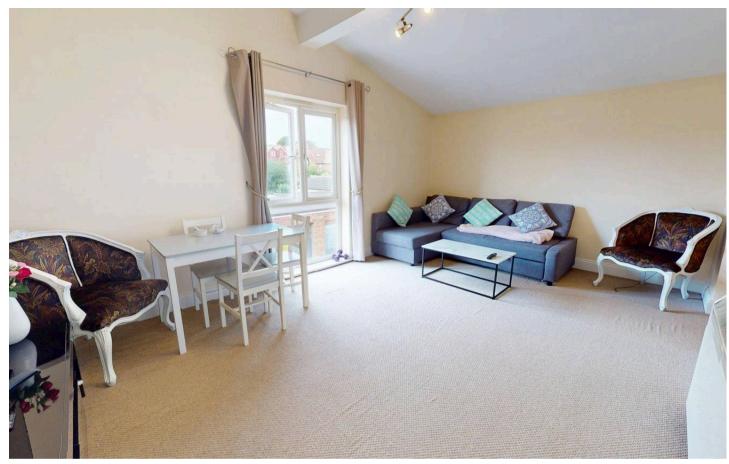

The accommodation is light and easy to maintain, featuring its own private entrance, a spacious living room, and a built-in kitchen complete with extractor fan, hob, oven, and space for additional appliances. The double bedroom benefits from a built-in wardrobe, making excellent use of the space.