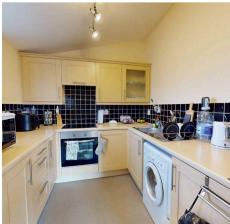

The accommodation is light and easy to maintain, featuring its own private entrance, a spacious living room, and a built-in kitchen complete with extractor fan, hob, oven, and space for additional appliances. The double bedroom benefits from a built-in wardrobe, making excellent use of the space.