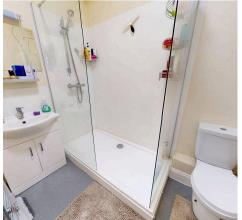

The accommodation is light and easy to maintain, featuring its own private entrance, a spacious living room, and a built-in kitchen complete with extractor fan, hob, oven, and space for additional appliances. The double bedroom benefits from a built-in wardrobe, making excellent use of the space.